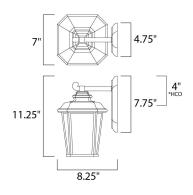

\*height from center of outlet to the top of the fixture

### **MEASUREMENTS**

DIMENSION : 7" W x 11.25" H x 8.25" Ext BACK PLATE : 4.75" W x 7.75" H x 4" HCO

HANGING WEIGHT : 3.52 lb