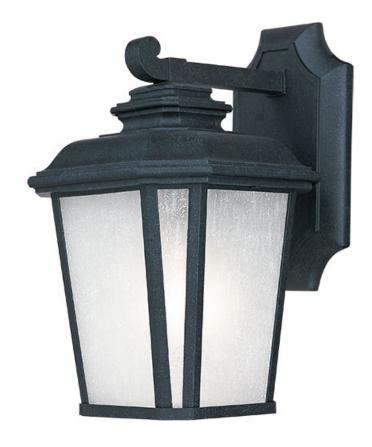

### PRODUCT DESCRIPTION

A classical, traditional style finished in a rustic Black Oxide finish with Weathered Frost glass is sure to add elegance to your home's exterior. Available in both incandescent and fluorescent versions with an source to consider.

## **FINISHES OPTION**

Black Oxide (BO)

### GLASS

Weathered Frost WF